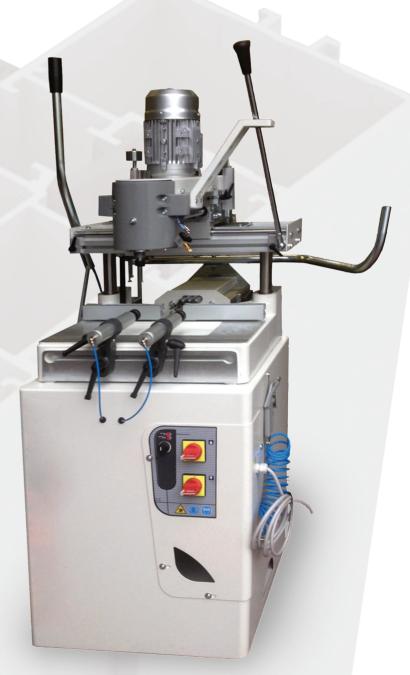

# **MASTER 3P COPY ROUTER**

## MASTER 3P COPY ROUTER FOR ALUMINUM AND PVC PROFILES

The MASTER 3P copy router is equipped with a secondary horizontal head for drilling hardware requirements on windows and doors and is the ideal tool for machining through cuts in aluminum or PVC profiles. The unit is available with manual feeding on MASTER 3P M and a hydropneumatics feeding on MASTER 3P A.

## **TECHNICAL SPECIFICATIONS:**

- Pneumatic clamps and mist
- Spindle Rotation 12000 RPM, three phase motor 0,75 kW
- 3 drills unit with three phase motor 0,75 kW 1400 RPM

### **COMPONENTS SUPPLIED:**

- Steel stand
- Lubrication system
- No.1 Universal copying template (quick change)
- No.2 Pneumatic horizontal clamping cylinders
- No.2 Three-diameter tracer points 5/8/10 mm,
- No.1 Spring collets 7-8 mm