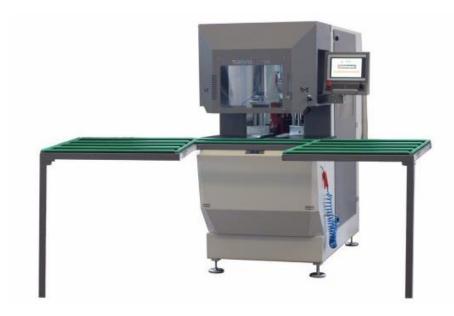

### -TORNADO CNC corner cleaner

TORNADO CNC Computer Numerically Controlled corner cleaning machine is designed for PVC frames and

sashes with 2 interpolated axes and automatic cycling.

It has a 250 mm diameter blade which allows, with different programs, the cleaning of outer corners on

various profiles. The machine is also equipped with top and bottom knives for cleaning the welding beads on

the faces of the profile plus top and bottom units with knives for cleaning the inside corners. Machining of the inner and outer corners and glazing faces can be completed with the top and bottom

drilling/milling units.

Each axis can be programmed independently via a CNC user friendly interface which allows to:

- Teach-mode programming
- DXF programming
- Loading of profile DXF drawing
- Tool path graphic visualization with

different colors lines

• Profile height measuring to avoid errors