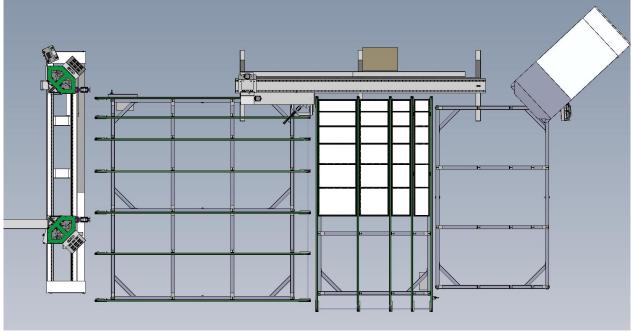

## **AUSTER**

The corner welding and cleaning line for PVC profiles AUSTER consists of 5 main parts and depending on the welding machine installed in the line can handle frames of various sizes, in a fully automated mode:

#### 1.Welding unit:

The GHIBLI S2 PVC welding machine is a two head welder with a maximum height 195 mm capability.

Quick fixture changing. Spew limiting knives adjustable between 0,2mm (for laminated woodfinish profiles) and 2 mm (for white profile). The temperature can be adjusted between 0-350° C with an electronic thermostat.

2.Cooling side:

-cooling table for frames cooldown process and automatic movement.

### 3.Turning side:

-turntable for automatic frames turning process until the CNC corner cleaner.

#### 4. Corner Cleaner side: