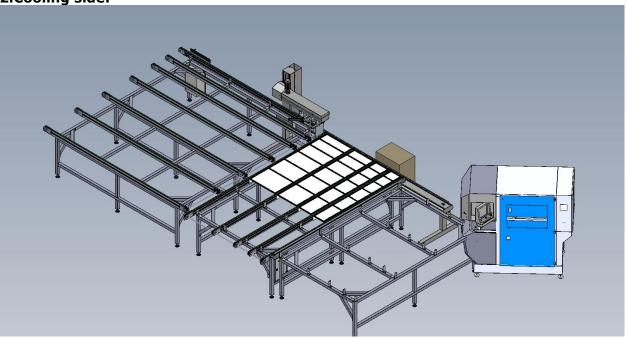

2.Cooling side:

-cooling table for frames cooldown process and automatic movement.

### 3.Turning side:

-turntable for automatic frames turning process until the CNC corner cleaner.