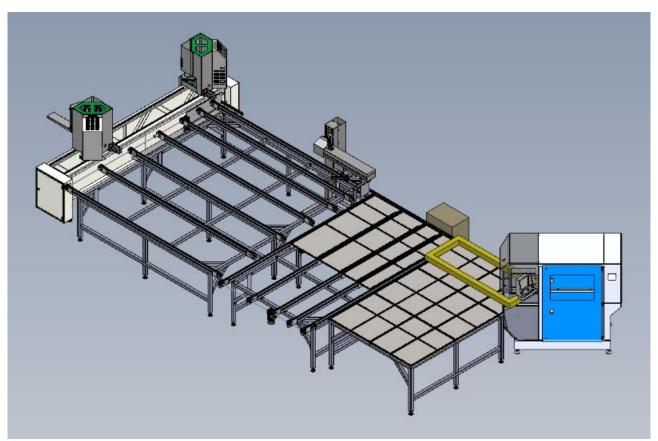

## **AUSTER**

The corner welding and cleaning line for PVC profiles AUSTER consists of 5 main parts and depending on the welding machine installed in the line can handle frames of various sizes, in a fully automated mode:

#### 1.Welding unit:

The GHIBLI S2 PVC welding machine is a two head welder with a maximum height 195 mm capability.

Quick fixture changing. Spew limiting knives adjustable between 0,2mm (for laminated woodfinish profiles) and 2 mm (for white profile). The temperature can be adjusted between 0-350° C with an electronic thermostat.

2.Cooling side:

-cooling table for frames cooldown process and automatic movement.

### 3.Turning side:

-turntable for automatic frames turning process until the CNC corner cleaner.

#### 4. Corner Cleaner side:

#### 5.Oufeed side:

-Inline OUTFEED table for frames automatic unloading.